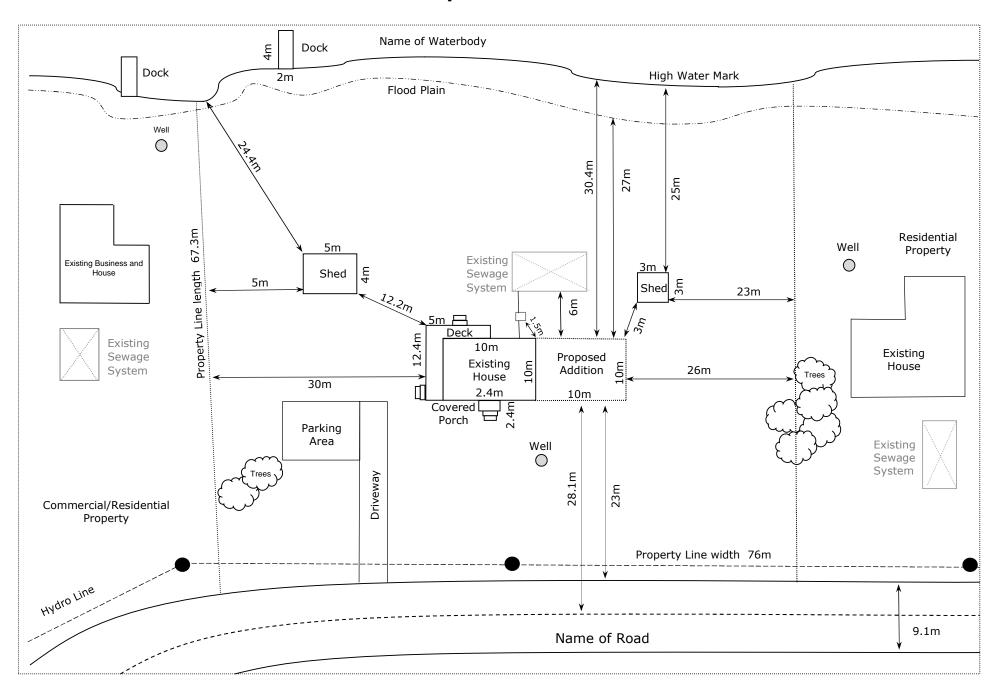

|

| New Construction is to be a minimum of<br>15 ft from septic tank<br>17 ft from tile bed<br>16 ft from hydro lines. Please Indicate the distances on the plot plan. |  |
|--------------------------------------------------------------------------------------------------------------------------------------------------------------------|--|
| Address of Property:                                                                                                                                               |  |
| Owner:                                                                                                                                                             |  |

Application for a Permit to Construct or Demolish - Effective January 1, 2011

#### **Sample Plot Plan**